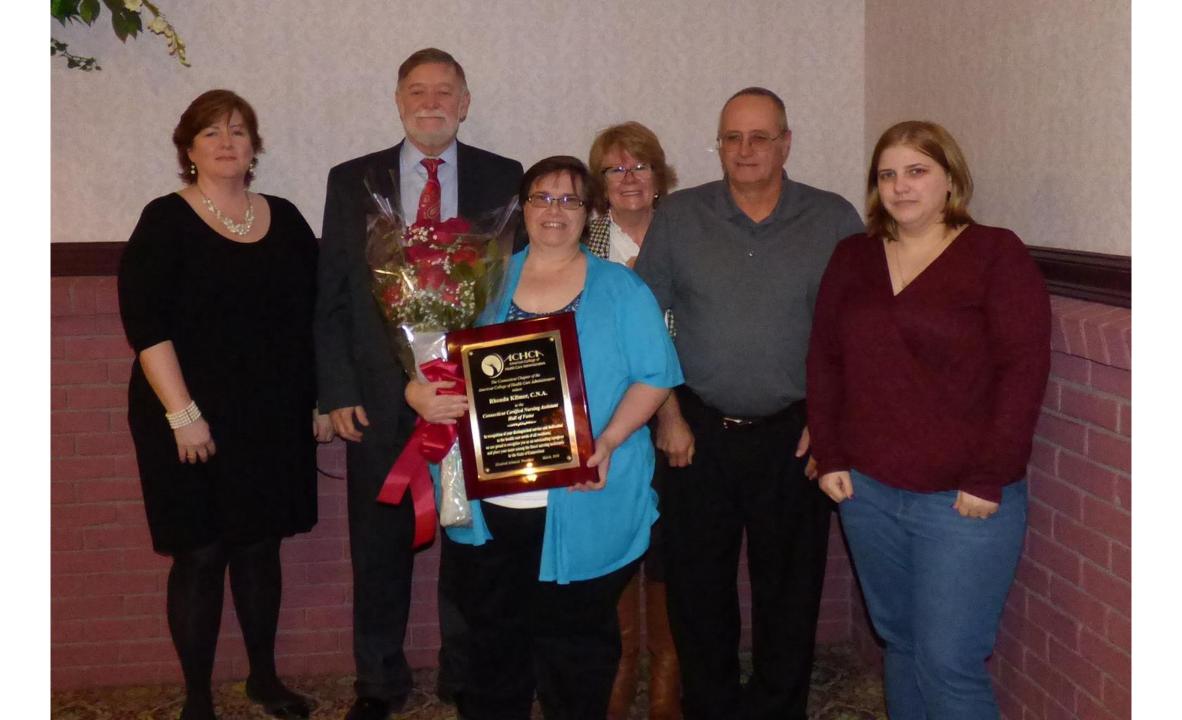

Caroline (Iwan) Jersierski, CNA (Riverside Health and Rehabilitation Center (National Healthcare Associates); Karen Chadderton, Administrator)

Rhonda Kilmer, CNA (Sharon Health Care Center (Athena Health Care Systems); John Horstman, Administrator)