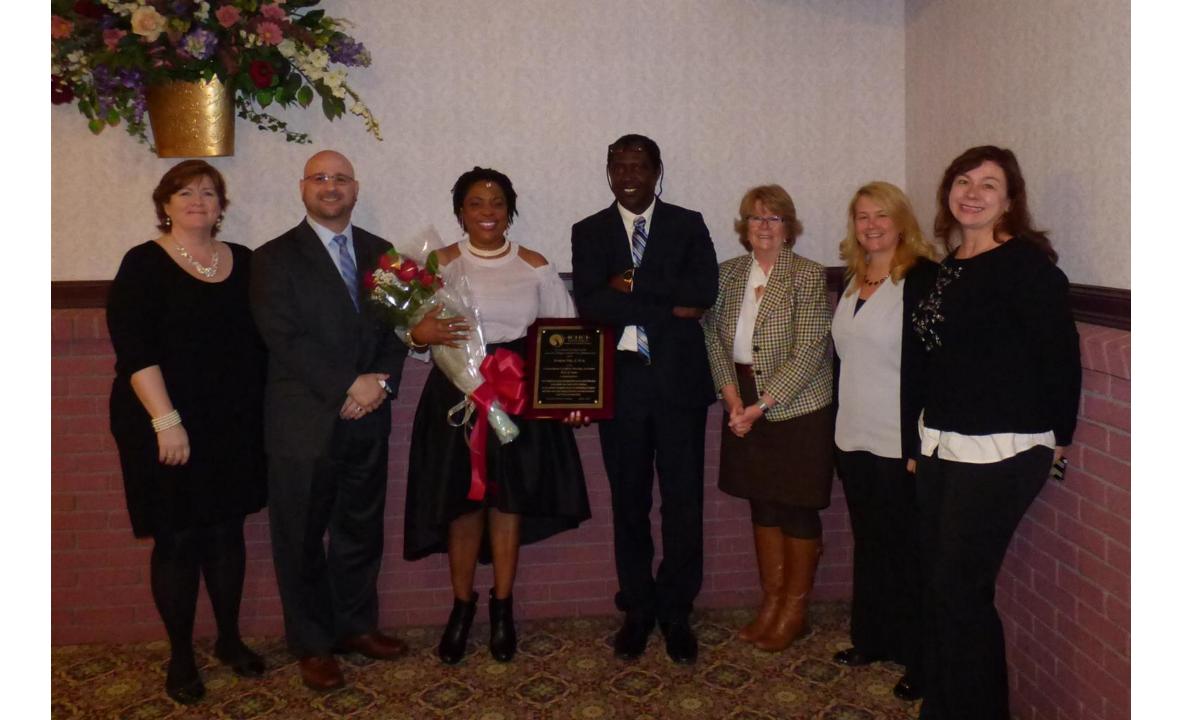

# 2018 Certified Nursing Assistant Hall of Fame Inductees

**Heather Addy, CNA** (Avon Health Center; Tina Richardson, Administrator)

Otis Harris, CNA (60 West (iCare Management); Jessica DeRing, Administrator)