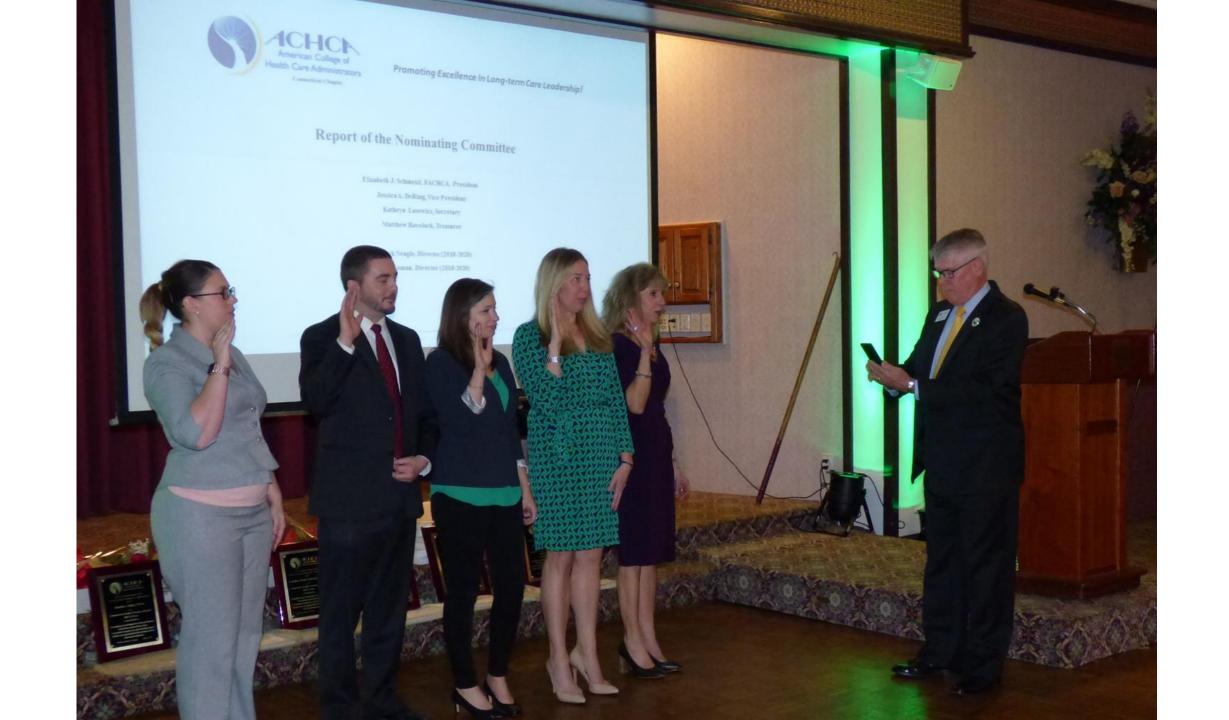

# **Report of the Nominating Committee**

Elizabeth J. Schmeizl, FACHCA, President

Jessica A. DeRing, Vice President

Kathryn Lasewicz, Secretary

**Matthew Bavolack, Treasurer** 

Patrick Neagle, Director (2018-2020)

Erica Roman, Director (2018-2020)