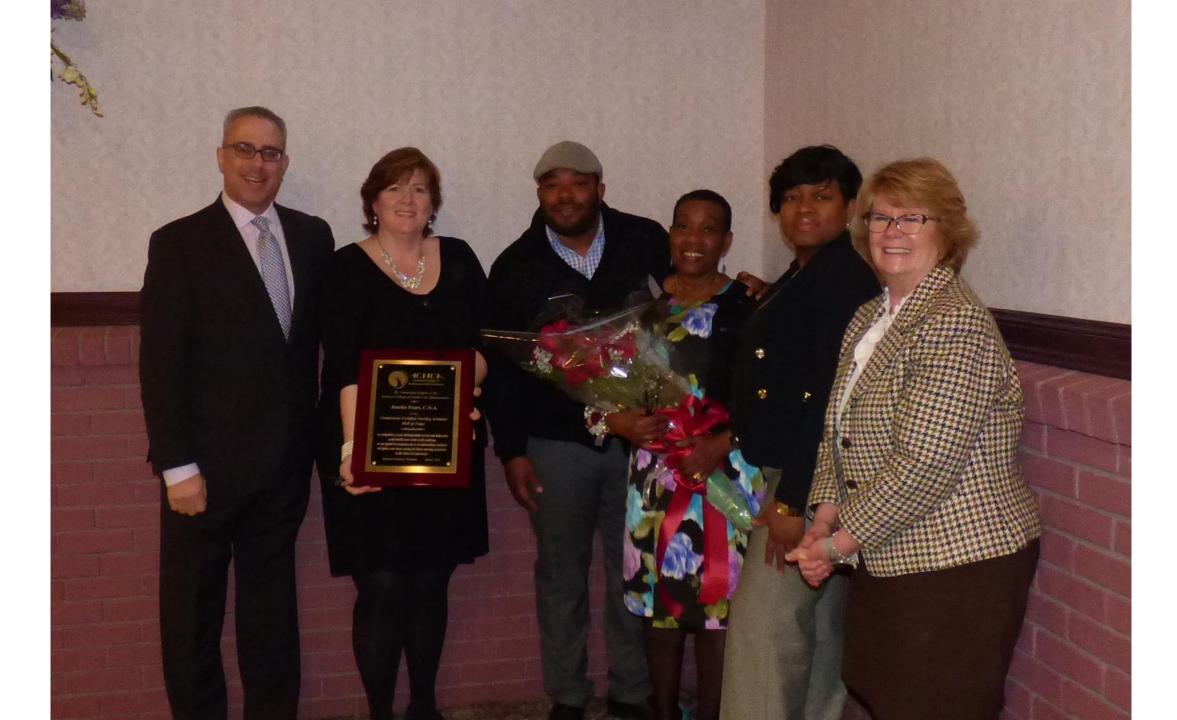

Evelyn Noi, CNA (Manchester Manor; William (Billy) Nelson, Administrator)

**Janelta Peart, CNA** (West Hartford Health and Rehabilitation Center; Theresa Sanderson, Administrator)